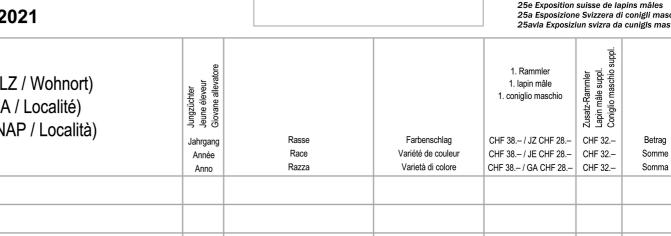

## Anmeldung / Inscription / Iscrizione

Sektion: 25 Schweizerische Rammlerschau 25e Exposition suisse de lapins mâles Anmeldeschluss / Délai d'inscription / Termine iscrizioni: 30.11.2021 25a Esposizione Svizzera di conigli maschi 25avla Exposiziun svizra da cunigis mastgels Zusatz-Rammler Lapin mâle suppl. Coniglio maschio suppl. Jungzüchter Jeune éleveur Giovane allevatore 1. Rammler Aussteller (Name, Vorname, PLZ / Wohnort) 1. lapin mâle 1. coniglio maschio Exposant (Nom, Prénom, NPA / Localité) Espositore (Cognome, Nome, NAP / Località) Rasse Farbenschlag CHF 38 .- / JZ CHF 28 .-CHF 32.-Betrag Jahrgang Race Variété de couleur CHF 38.-/ JE CHF 28.-CHF 32.-Somme Année Razza Varietà di colore CHF 38.-/ GA CHF 28.-CHF 32.-Somma Anno

Sektions-Nr.

Mitglied-Nr.

Membre No

Membro No

Standgeld / Finance d'inscription / Tassa di iscrizione:

1. Rammler/lapin mâle / coniglio maschio CHF 38.-, Jungzüchter / Jeune éleveur / Giovane allevatore CHF 28.-Zusatz-Rammler / Lapin mâle suppl. / Coniglio maschio suppl. CHF 32.-